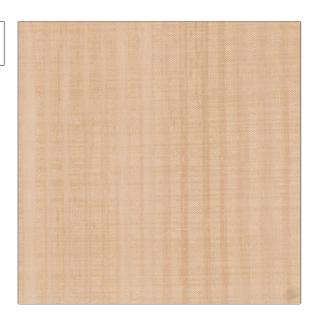

## FABRICUT Fabric Product Details

| PATTERN | Flash Forward |
|---------|---------------|
| COLOR   | 01            |

Fabricut

Fabric

USES

CATEGORIES

Drapery

Sheer

RAILROADED

COLORS DESIGN TYPES

Beige Stripes

SCALE

Medium Railroaded

| WIDTH                 | VERTICAL REPEAT        | HORIZONTAL REPEAT | CONTENT        |
|-----------------------|------------------------|-------------------|----------------|
| 118.00 in (299.72 cm) | 0.00 in (0.00 cm)      | 2.50 in (6.35 cm) | 100% Polyester |
| BACKING               | FIRE CODES             | PRODUCT NUMBER    | COUNTRY        |
|                       | Passes "NFPA 701" 2004 | 3367301           | Turkey         |
|                       |                        |                   |                |
| CLEANING CODES        | _                      |                   |                |
| S                     |                        |                   |                |

ADDITIONAL PRODUCT NOTES

Shown Railroaded