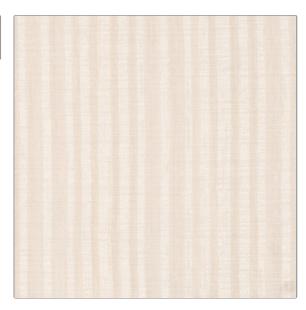

## FABRICUT Fabric Product Details

PATTERN Flash Forward 03 COLOR BRAND APPLICATION **Fabricut** Fabric USES CATEGORIES Drapery Sheer DESIGN TYPES COLORS Off White / Ivory Stripes SCALE RAILROADED

Railroaded

Medium

| WIDTH                 | VERTICAL REPEAT        | HORIZONTAL REPEAT | CONTENT        |
|-----------------------|------------------------|-------------------|----------------|
| 118.00 in (299.72 cm) | 0.00 in (0.00 cm)      | 2.50 in (6.35 cm) | 100% Polyester |
| BACKING               | FIRE CODES             | PRODUCT NUMBER    | COUNTRY        |
|                       | Passes "NFPA 701" 2004 | 3367303           | Turkey         |
| CLEANING CODES        | _                      |                   |                |
| S                     |                        |                   |                |
|                       |                        |                   |                |

ADDITIONAL PRODUCT NOTES

Shown Railroaded