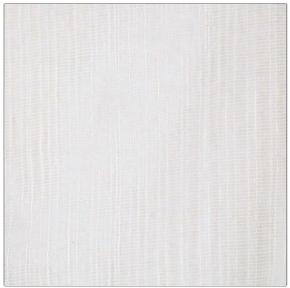

## $F A B R I C U T^{\circ}$ Fabric Product Details

| PATTERN<br>COLOR | Brady Theater<br>05 |                                         |
|------------------|---------------------|-----------------------------------------|
| BRAND            |                     | APPLICATION                             |
| Fabricut         |                     | Fabric                                  |
| USES             |                     | CATEGORIES                              |
| Drapery          |                     | Sheer, Solids / Small Scale<br>Patterns |
| COLORS           |                     | DESIGN TYPES                            |
| White            |                     | Solid, Texture Plain                    |
| RAILROADED       |                     |                                         |

Railroaded

| WIDTH                 | VERTICAL REPEAT                   | HORIZONTAL REPEAT      | CONTENT           |
|-----------------------|-----------------------------------|------------------------|-------------------|
| 118.00 in (299.72 cm) | 0.00 in (0.00 cm)                 | 0.00 in (0.00 cm)      | 100% Polyester    |
| BACKING               | FIRE CODES Passes "NFPA 701" 2004 | PRODUCT NUMBER 3367705 | COUNTRY<br>Turkey |
| CLEANING CODES        |                                   |                        |                   |

ADDITIONAL PRODUCT NOTES

Shown Railroaded

fabricut.com | (800) 999-8200

© Fabricut Inc., 2024