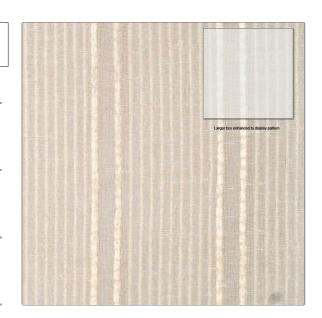

## FABRICUT Fabric Product Details

PATTERN Compadre COLOR Marble

BRAND APPLICATION

Fabricut Fabric

USES CATEGORIES

Drapery Sheer

COLORS DESIGN TYPES

Off White / Ivory Stripes

SCALE RAILROADED

Medium Railroaded

| WIDTH                 | VERTICAL REPEAT        | HORIZONTAL REPEAT | CONTENT        |
|-----------------------|------------------------|-------------------|----------------|
| 118.00 in (299.72 cm) | 0.00 in (0.00 cm)      | 3.00 in (7.62 cm) | 100% Polyester |
| BACKING               | FIRE CODES             | PRODUCT NUMBER    | COUNTRY        |
|                       | Passes "NFPA 701" 2004 | 3369202           | Turkey         |
| CLEANING CODES        | _                      |                   |                |
| S                     |                        |                   |                |