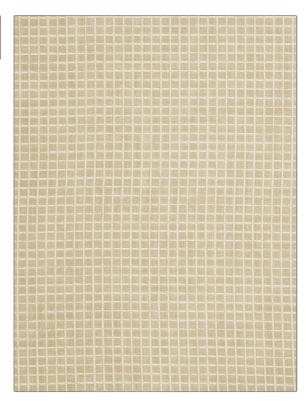

## FABRICUT Fabric Product Details

| PATTERN<br>COLOR | Headrush<br>Champagne |               |
|------------------|-----------------------|---------------|
| BRAND            |                       | APPLICATION   |
| Fabricut         |                       | Fabric        |
| USES             |                       | CATEGORIES    |
| Drapery          |                       | Sheer         |
| COLORS           |                       | DESIGN TYPES  |
| Beige            |                       | Check / Plaid |
| SCALE            |                       | RAILROADED    |
| Small            |                       | Railroaded    |

| WIDTH                 | VERTICAL REPEAT        | HORIZONTAL REPEAT | CONTENT        |
|-----------------------|------------------------|-------------------|----------------|
| 118.00 in (299.72 cm) | 0.50 in (1.27 cm)      | 0.50 in (1.27 cm) | 100% Polyester |
| BACKING               | FIRE CODES             | PRODUCT NUMBER    | COUNTRY        |
|                       | Passes "NFPA 701" 2004 | 3369904           | Turkey         |
| CLEANING CODES        | _                      |                   |                |
| S                     |                        |                   |                |
|                       |                        |                   |                |

ADDITIONAL PRODUCT NOTES

Shown Railroaded