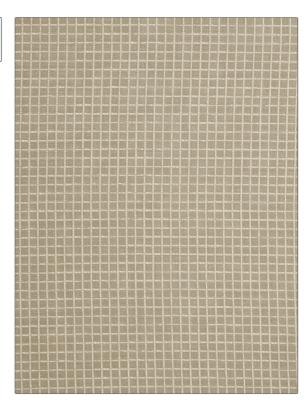

## FABRICUT Fabric Product Details

| PATTERN<br>COLOR | Headrush<br>Linen |               |
|------------------|-------------------|---------------|
| BRAND            |                   | APPLICATION   |
| Fabricut         |                   | Fabric        |
| USES             |                   | CATEGORIES    |
| Drapery          |                   | Sheer         |
| COLORS           |                   | DESIGN TYPES  |
| Linen            |                   | Check / Plaid |
| SCALE            |                   | RAILROADED    |
| Small            |                   | Railroaded    |

| WIDTH                 | VERTICAL REPEAT        | HORIZONTAL REPEAT | CONTENT        |
|-----------------------|------------------------|-------------------|----------------|
| 118.00 in (299.72 cm) | 0.50 in (1.27 cm)      | 0.50 in (1.27 cm) | 100% Polyester |
| BACKING               | FIRE CODES             | PRODUCT NUMBER    | COUNTRY        |
|                       | Passes "NFPA 701" 2004 | 3369906           | Turkey         |
| CLEANING CODES        | _                      |                   |                |
| S                     |                        |                   |                |
|                       |                        |                   |                |

ADDITIONAL PRODUCT NOTES

Shown Railroaded