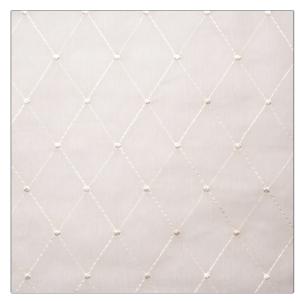

## FABRICUT Fabric Product Details

| PATTERN Addie COLOR Sand |                                  |
|--------------------------|----------------------------------|
| BRAND                    | APPLICATION                      |
| Fabricut                 | Fabric                           |
| USES                     | CATEGORIES                       |
| Drapery                  | Sheer, Crewels /<br>Embroideries |
| COLORS                   | DESIGN TYPES                     |
| White                    | Embroidery, Diamond              |
| SCALE                    | RAILROADED                       |
| Small                    | Railroaded                       |

| ester<br>% Polyester |
|----------------------|
|                      |
|                      |
|                      |
|                      |
|                      |

ADDITIONAL PRODUCT NOTES

Shown Railroaded, Embroidered Textiles Are Not, Guaranteed For Precise Color, Matching And Colorfastness., Color Placement Of Embroidery, May Vary. All Measurements, Quoted For Repeats Are, Approximate.