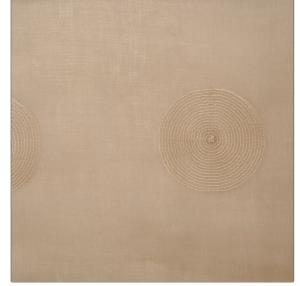

## FABRICUT Fabric Product Details

Embroidery, Geometric, Contemporary / Modern,

Dots / Circles
RAILROADED

Railroaded

| PATTERN<br>COLOR | Goofy<br>Linen |                                  |   |
|------------------|----------------|----------------------------------|---|
| BRAND            |                | APPLICATION                      |   |
| Fabricut         |                | Fabric                           | _ |
| USES             |                | CATEGORIES                       |   |
| Drapery          |                | Sheer, Crewels /<br>Embroideries |   |
| COLORS           |                | DESIGN TYPES                     |   |

Grey

SCALE Medium

| VIDTH                 | VERTICAL REPEAT    | HORIZONTAL REPEAT   | CONTENT        |
|-----------------------|--------------------|---------------------|----------------|
| 114.00 in (289.56 cm) | 8.50 in (21.59 cm) | 15.50 in (39.37 cm) | 100% Polyester |
| BACKING               | PRODUCT NUMBER     | COUNTRY             | CLEANING CODES |
|                       | 3378801            | Turkey              | S              |

ADDITIONAL PRODUCT NOTES

Shown Railroaded