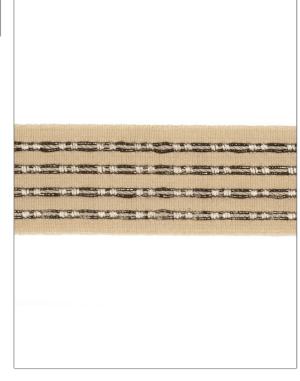

## FABRICUT Trimming Product Details

PATTERN Basha COLOR 08

BRAND APPLICATION

Fabricut Trimming

USES CATEGORIES

Bedding, Window, Accessories, Furniture Braids / Borders / Tape

COLORS

Off White / Ivory

| WIDTH             | VERTICAL REPEAT   | HORIZONTAL REPEAT | CONTENT                                  |
|-------------------|-------------------|-------------------|------------------------------------------|
| 1.75 in (4.44 cm) | 0.00 in (0.00 cm) | 0.00 in (0.00 cm) | 82% Rayon 14% Cotton 4%<br>Metallic Yarn |
| PRODUCT NUMBER    | COUNTRY           | CLEANING CODES    | _                                        |
| 3391408           | China             | S                 |                                          |

ADDITIONAL PRODUCT NOTES

Exclusive Pattern, Border / Braid / Tape, Width: 1.75 In