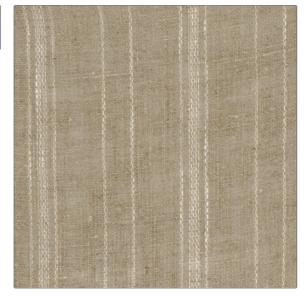

## FABRICUT<sup>®</sup>Fabric Product Details

| PATTERN<br>COLOR | Dale<br>Linen |                         |
|------------------|---------------|-------------------------|
|                  |               |                         |
| BRAND            |               | APPLICATION             |
| Fabricut         |               | Fabric                  |
| USES             |               | CATEGORIES              |
| Drapery          |               | Sheer, Casements, Linen |
| COLORS           |               | DESIGN TYPES            |
| Linen            |               | Stripes                 |
| SCALE            |               | RAILROADED              |
| Medium           |               | Not Railroaded          |