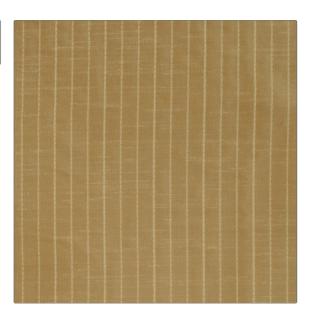

## FABRICUT Fabric Product Details

**Ethereal** PATTERN Chinchilla COLOR BRAND APPLICATION **Fabricut Fabric** USES CATEGORIES Bedding, Drapery FR-One, NFPA 701 FR, Taffeta, Eco / Environment COLORS DESIGN TYPES **Brown** Stripes, Contemporary / Modern RAILROADED