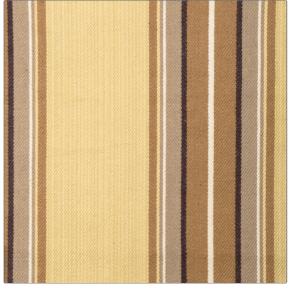

## $F A B R I C U T^{*}$ Fabric Product Details

| PATTERN Sinton Trail<br>COLOR Sand |                |  |
|------------------------------------|----------------|--|
| BRAND                              | APPLICATION    |  |
| Fabricut                           | Fabric         |  |
| USES                               | CATEGORIES     |  |
| Bedding, Drapery,<br>Multipurpose  | Wovens         |  |
| COLORS                             | DESIGN TYPES   |  |
| Taupe / Tan, Gold                  | Stripes        |  |
| SCALE                              | RAILROADED     |  |
| Large                              | Not Railroaded |  |

| WIDTH                  | VERTICAL REPEAT   | HORIZONTAL REPEAT  | CONTENT     |
|------------------------|-------------------|--------------------|-------------|
| 54.00 in (137.16 cm)   | 0.00 in (0.00 cm) | 6.70 in (17.02 cm) | 100% Cotton |
| BACKING PRODUCT NUMBER | COUNTRY           | CLEANING CODES     |             |
|                        | 3410801           | China              | s           |