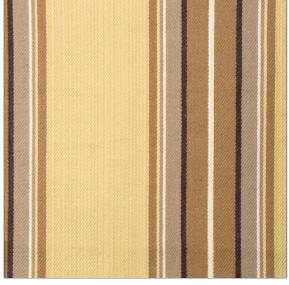

## FABRICUT Fabric Product Details

| PATTERN Sinton Trail<br>color 01  |                |
|-----------------------------------|----------------|
| BRAND                             | APPLICATION    |
| Fabricut                          | Fabric         |
| USES                              | CATEGORIES     |
| Bedding, Drapery,<br>Multipurpose | Wovens         |
| COLORS                            | DESIGN TYPES   |
| Taupe / Tan, Gold                 | Stripes        |
| SCALE                             | RAILROADED     |
| Large                             | Not Railroaded |

| WIDTH                | VERTICAL REPEAT   | HORIZONTAL REPEAT  | CONTENT        |
|----------------------|-------------------|--------------------|----------------|
| 54.00 in (137.16 cm) | 0.00 in (0.00 cm) | 6.70 in (17.02 cm) | 100% Cotton    |
| BACKING              | PRODUCT NUMBER    | COUNTRY            | CLEANING CODES |
|                      | 3410901           | China              | S              |