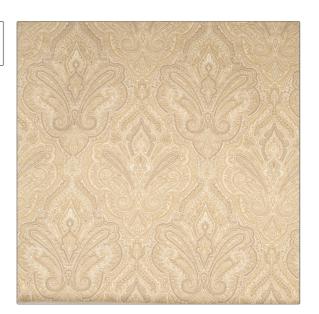

## FABRICUT Fabric Product Details

PATTERN Remedy Paisley
COLOR Straw

BRAND APPLICATION

Fabricut Fabric

USES CATEGORIES

Bedding, Drapery, Multipurpose Prints

COLORS DESIGN TYPES

Beige Paisley, Print Pattern

SCALE RAILROADED

Medium Not Railroaded

| WIDTH                | FINISH                        | VERTICAL REPEAT     | HORIZONTAL REPEAT   |
|----------------------|-------------------------------|---------------------|---------------------|
| 54.00 in (137.16 cm) | Soil & Stain Repellent Finish | 16.00 in (40.64 cm) | 13.50 in (34.29 cm) |
| CONTENT              | BACKING                       | PRODUCT NUMBER      | COUNTRY             |
| 100% Cotton          |                               | 3411201             | USA                 |
| CLEANING CODES       | _                             |                     |                     |
| S                    | _                             |                     |                     |