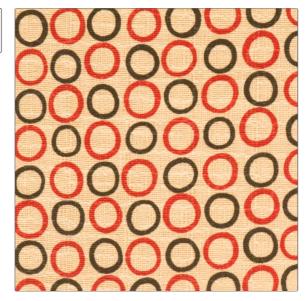

## FABRICUT Fabric Product Details

| color 02                        | e Stem                                                     |
|---------------------------------|------------------------------------------------------------|
| BRAND                           | APPLICATION                                                |
| Fabricut                        | Fabric                                                     |
| USES                            | CATEGORIES                                                 |
| Bedding, Draper<br>Multipurpose | y, Prints                                                  |
| COLORS                          | DESIGN TYPES                                               |
| Red                             | Print Pattern,<br>Contemporary / Modern,<br>Dots / Circles |
| SCALE                           | RAILROADED                                                 |
| Small                           | Not Railroaded                                             |