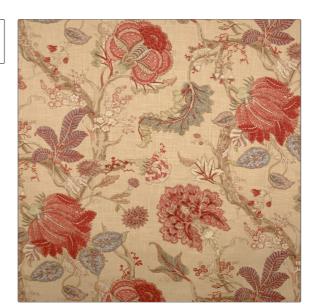

## FABRICUT Fabric Product Details

PATTERN Zoysia color Document

BRAND

Fabricut Fabric

USES CATEGORIES

Bedding, Drapery, Multipurpose Prints, Linen

APPLICATION

COLORS DESIGN TYPES

Red, Multi-Color Floral, Print Pattern

SCALE RAILROADED

Large Not Railroaded

| VIDTH                | FINISH                        | VERTICAL REPEAT     | HORIZONTAL REPEAT   |
|----------------------|-------------------------------|---------------------|---------------------|
| 54.00 in (137.16 cm) | Soil & Stain Repellent Finish | 36.00 in (91.44 cm) | 27.00 in (68.58 cm) |
| CONTENT              | BACKING                       | PRODUCT NUMBER      | COUNTRY             |
| 55% Linen 45% Rayon  |                               | 3414202             | Printed In USA      |
| CLEANING CODES       | _                             |                     |                     |
| S                    |                               |                     |                     |