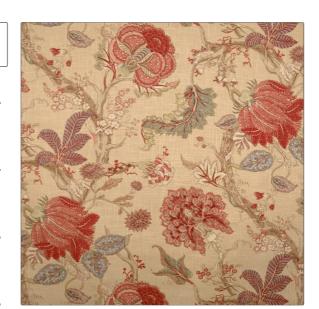

## FABRICUT Fabric Product Details

PATTERN Zoysia color 02

BRAND

APPLICATION

**Fabricut** 

Fabric

USES

CATEGORIES

Bedding, Drapery, Multipurpose Prints, Linen

COLORS

DESIGN TYPES

Red, Multi-Color

Floral, Print Pattern

SCALE

RAILROADED

Large