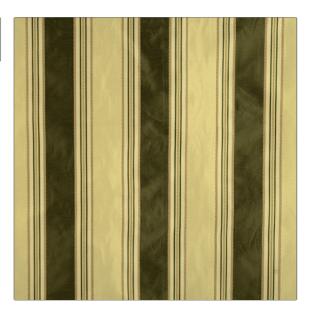

## $F A B R I C U T^{\circ}$ Fabric Product Details

| PATTERN October<br>COLOR Pine |                    |
|-------------------------------|--------------------|
| BRAND                         | APPLICATION        |
| Fabricut                      | Fabric             |
| USES                          | CATEGORIES         |
| Bedding, Drapery              | Taffeta, Faux Silk |
| COLORS                        | DESIGN TYPES       |
| Green                         | Stripes            |
| SCALE                         | RAILROADED         |
| Medium                        | Not Railroaded     |

| WIDTH                  | VERTICAL REPEAT   | HORIZONTAL REPEAT  | CONTENT                |
|------------------------|-------------------|--------------------|------------------------|
| 54.00 in (137.16 cm)   | 0.00 in (0.00 cm) | 9.00 in (22.86 cm) | 93% Polyester 7% Rayon |
| BACKING PRODUCT NUMBER | PRODUCT NUMBER    | COUNTRY            | CLEANING CODES         |
|                        | 3417803           | China              | s                      |