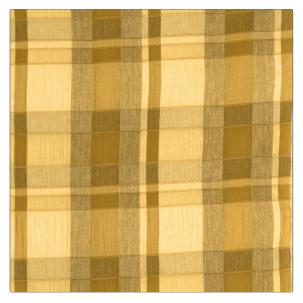

## FABRICUT<sup>®</sup>Fabric Product Details

| PATTERN<br>COLOR | Bickle<br>Midas |                |
|------------------|-----------------|----------------|
| BRAND            |                 | APPLICATION    |
| Fabricut         |                 | Fabric         |
| USES             |                 | CATEGORIES     |
| Drapery          |                 | Sheer          |
| COLORS           |                 | DESIGN TYPES   |
| Gold             |                 | Check / Plaid  |
| SCALE            |                 | RAILROADED     |
| Medium           |                 | Not Railroaded |

| WIDTH                | VERTICAL REPEAT    | HORIZONTAL REPEAT  | CONTENT                                  |
|----------------------|--------------------|--------------------|------------------------------------------|
| 54.00 in (137.16 cm) | 4.20 in (10.67 cm) | 4.00 in (10.16 cm) | 82% Polyester 17% Viscose<br>1% Elastane |
| BACKING              | PRODUCT NUMBER     | COUNTRY            | CLEANING CODES                           |
|                      | 3421902            | Taiwan             | S                                        |