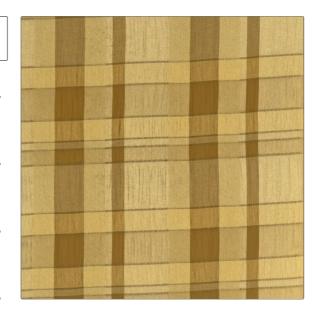

## FABRICUT Fabric Product Details

| PATTERN | Bickle |
|---------|--------|
| COLOR   | 01     |

BRAND APPLICATION

Fabricut Fabric

USES CATEGORIES

Drapery Sheer

COLORS DESIGN TYPES

Brown, Taupe / Tan, Green Check / Plaid

SCALE RAILROADED

Medium Not Railroaded

| WIDTH                  | VERTICAL REPEAT    | HORIZONTAL REPEAT  | CONTENT                                  |
|------------------------|--------------------|--------------------|------------------------------------------|
| 54.00 in (137.16 cm)   | 4.20 in (10.67 cm) | 4.00 in (10.16 cm) | 82% Polyester 17% Viscose<br>1% Elastane |
| BACKING PRODUCT NUMBER | COUNTRY            | CLEANING CODES     |                                          |
|                        | 3422001            | Taiwan             | S                                        |