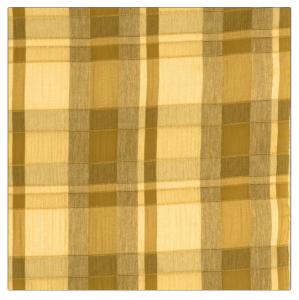

## FABRICUT<sup>®</sup>Fabric Product Details

| PATTERN<br>COLOR | Bickle<br>02 |                |
|------------------|--------------|----------------|
| BRAND            |              | APPLICATION    |
| Fabricut         |              | Fabric         |
| USES             |              | CATEGORIES     |
| Drapery          |              | Sheer          |
| COLORS           |              | DESIGN TYPES   |
| Gold             |              | Check / Plaid  |
| SCALE            |              | RAILROADED     |
| Medium           |              | Not Railroaded |

| WIDTH                | VERTICAL REPEAT    | HORIZONTAL REPEAT  | CONTENT                                  |
|----------------------|--------------------|--------------------|------------------------------------------|
| 54.00 in (137.16 cm) | 4.20 in (10.67 cm) | 4.00 in (10.16 cm) | 82% Polyester 17% Viscose<br>1% Elastane |
| BACKING              | PRODUCT NUMBER     | COUNTRY            | CLEANING CODES                           |
|                      | 3422002            | Taiwan             | S                                        |