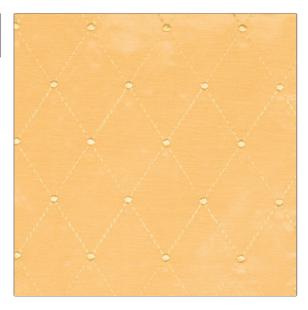

## $FABRICUT^{*}$ Fabric Product Details

| PATTERN Arnold<br>COLOR Honey     |                        |  |  |
|-----------------------------------|------------------------|--|--|
| BRAND                             | APPLICATION            |  |  |
| Fabricut                          | Fabric                 |  |  |
| USES                              | CATEGORIES             |  |  |
| Bedding, Drapery,<br>Multipurpose | Crewels / Embroideries |  |  |
| COLORS                            | DESIGN TYPES           |  |  |
| Gold, Yellow                      | Embroidery, Diamond    |  |  |
| SCALE                             | RAILROADED             |  |  |
| Small                             | Not Railroaded         |  |  |

| WIDTH                | VERTICAL REPEAT                                  | HORIZONTAL REPEAT | CONTENT                  |
|----------------------|--------------------------------------------------|-------------------|--------------------------|
| 54.00 in (137.16 cm) | 3.00 in (7.62 cm)                                | 2.20 in (5.59 cm) | 55% Cotton 45% Polyester |
| BACKING              | DOUBLE RUBS                                      | PRODUCT NUMBER    | COUNTRY                  |
|                      | Exceeds 10,000 Double<br>Rubs (Wyzenbeek Method) | 3423704           | Turkey                   |
| CLEANING CODES       | _                                                |                   |                          |
| S                    |                                                  |                   |                          |