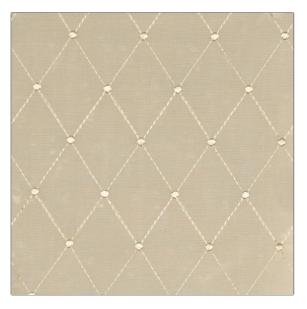

## FABRICUT Fabric Product Details

| PATTERN                           | Arnold |                        |
|-----------------------------------|--------|------------------------|
| COLOR                             | Haze   |                        |
|                                   |        |                        |
| BRAND                             |        | APPLICATION            |
| Fabricut                          |        | Fabric                 |
| USES                              |        | CATEGORIES             |
| Bedding, Drapery,<br>Multipurpose |        | Crewels / Embroideries |
| COLORS                            |        | DESIGN TYPES           |
| Aqua / Teal                       |        | Embroidery, Diamond    |
| SCALE                             |        | RAILROADED             |

Not Railroaded

Small

| WIDTH                | VERTICAL REPEAT                                  | HORIZONTAL REPEAT | CONTENT                  |
|----------------------|--------------------------------------------------|-------------------|--------------------------|
| 54.00 in (137.16 cm) | 3.00 in (7.62 cm)                                | 2.20 in (5.59 cm) | 55% Cotton 45% Polyester |
| BACKING              | DOUBLE RUBS                                      | PRODUCT NUMBER    | COUNTRY                  |
|                      | Exceeds 10,000 Double<br>Rubs (Wyzenbeek Method) | 3423708           | Turkey                   |
| CLEANING CODES       | _                                                |                   |                          |
| S                    |                                                  |                   |                          |