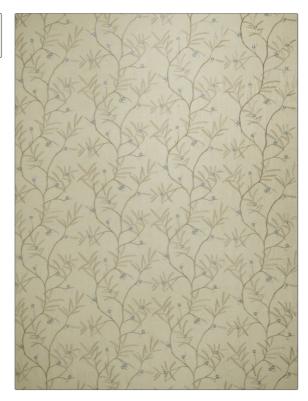

## FABRICUT Fabric Product Details

| PATTERN Tatra Floral COLOR 04 |                                      |  |
|-------------------------------|--------------------------------------|--|
| BRAND                         | APPLICATION                          |  |
| Fabricut                      | Fabric                               |  |
| USES                          | CATEGORIES                           |  |
| Bedding, Drapery              | Crewels / Embroideries,<br>Linen     |  |
| COLORS                        | DESIGN TYPES                         |  |
| Grey, Aqua / Teal             | Embroidery, Floral, Asian,<br>Leaves |  |
| SCALE                         | RAILROADED                           |  |
| Medium                        | Not Railroaded                       |  |

| WIDTH                | VERTICAL REPEAT     | HORIZONTAL REPEAT   | CONTENT              |
|----------------------|---------------------|---------------------|----------------------|
| 54.00 in (137.16 cm) | 15.20 in (38.61 cm) | 24.20 in (61.47 cm) | 98% Linen, 2% Cotton |
| BACKING              | PRODUCT NUMBER      | COUNTRY             | CLEANING CODES       |
|                      | 3427204             | <br>India           |                      |

ADDITIONAL PRODUCT NOTES

Exclusive Pattern, Embroidered Textiles Are Not, Guaranteed For Precise Color, Matching And Colorfastness., Color Placement Of Embroidery, May Vary. All Measurements, Quoted For Repeats Are, Approximate.