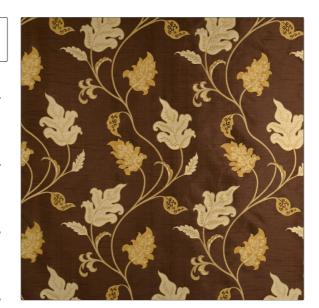

## FABRICUT Fabric Product Details

| PATTERN | Winkler   |
|---------|-----------|
| COLOR   | Chocolate |

BRAND APPLICATION

Fabricut Fabric

USES CATEGORIES

Bedding, Drapery Faux Silk

COLORS DESIGN TYPES

Brown Jacquard Pattern, Leaves

SCALE RAILROADED

Large Not Railroaded

| WIDTH                | VERTICAL REPEAT     | HORIZONTAL REPEAT   | CONTENT        |
|----------------------|---------------------|---------------------|----------------|
| 55.00 in (139.70 cm) | 22.00 in (55.88 cm) | 14.00 in (35.56 cm) | 100% Polyester |
| BACKING              | FIRE CODES          | PRODUCT NUMBER      | COUNTRY        |
|                      | UFAC Class I        | 3429103             | India          |