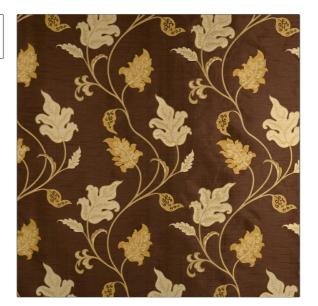

## FABRICUT Fabric Product Details

| PATTERN | Winkler |
|---------|---------|
| COLOR   | 03      |

BRAND APPLICATION

Fabricut Fabric

USES CATEGORIES

Bedding, Drapery Faux Silk

COLORS DESIGN TYPES

Brown Jacquard Pattern, Leaves

SCALE RAILROADED

Large Not Railroaded

| WIDTH                | VERTICAL REPEAT     | HORIZONTAL REPEAT   | CONTENT        |
|----------------------|---------------------|---------------------|----------------|
| 55.00 in (139.70 cm) | 22.00 in (55.88 cm) | 14.00 in (35.56 cm) | 100% Polyester |
| BACKING              | FIRE CODES          | PRODUCT NUMBER      | COUNTRY        |
|                      | UFAC Class I        | 3429203             | India          |
| CLEANING CODES       |                     |                     |                |