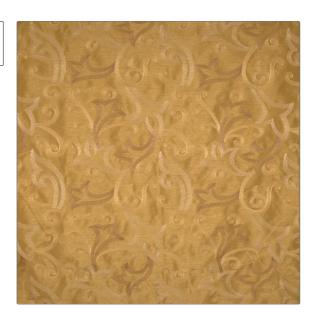

## FABRICUT Fabric Product Details

PATTERN Wim COLOR 01

BRAND APPLICATION

Fabricut Fabric

USES CATEGORIES

Bedding, Drapery Crewels / Embroideries,

Faux Silk

COLORS DESIGN TYPES

Gold Embroidery, Contemporary / Modern, Scrollwork

SCALE RAILROADED

Medium Not Railroaded

| WIDTH                | VERTICAL REPEAT     | HORIZONTAL REPEAT   | CONTENT                                   |
|----------------------|---------------------|---------------------|-------------------------------------------|
| 52.00 in (132.08 cm) | 12.70 in (32.26 cm) | 12.70 in (32.26 cm) | 100% Polyester 100%<br>Viscose Embroidery |
| BACKING              | PRODUCT NUMBER      | COUNTRY             | CLEANING CODES                            |
|                      | 3431301             | India               | S                                         |