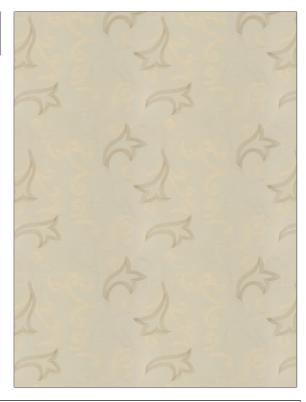

## FABRICUT Fabric Product Details

| PATTERN Wim<br>COLOR 03 |                                                  |  |
|-------------------------|--------------------------------------------------|--|
| BRAND                   | APPLICATION                                      |  |
| Fabricut                | Fabric                                           |  |
| USES                    | CATEGORIES                                       |  |
| Bedding, Drapery        | Crewels / Embroideries,<br>Faux Silk             |  |
| COLORS                  | DESIGN TYPES                                     |  |
| Off White / Ivory       | Embroidery, Contemporary<br>/ Modern, Scrollwork |  |
| SCALE                   | RAILROADED                                       |  |
| Medium                  | Not Railroaded                                   |  |

| WIDTH                 | VERTICAL REPEAT     | HORIZONTAL REPEAT   | CONTENT                                   |
|-----------------------|---------------------|---------------------|-------------------------------------------|
| 52.00 in (132.08 cm)  | 12.70 in (32.26 cm) | 12.70 in (32.26 cm) | 100% Polyester 100%<br>Viscose Embroidery |
| ACKING PRODUCT NUMBER | COUNTRY             | CLEANING CODES      |                                           |
|                       | 3431303             | India               | S                                         |

ADDITIONAL PRODUCT NOTES

Exclusive Pattern, Embroidered Textiles Are Not, Guaranteed For Precise Color, Matching And Colorfastness., Color Placement Of Embroidery, May Vary. All Measurements, Quoted For Repeats Are, Approximate.