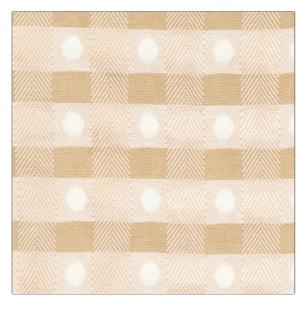

## FABRICUT Fabric Product Details

| PATTERN Lester COLOR Driftwood    |                |  |
|-----------------------------------|----------------|--|
| Dimerrood                         |                |  |
| BRAND                             | APPLICATION    |  |
| Fabricut                          | Fabric         |  |
|                                   |                |  |
| USES                              | CATEGORIES     |  |
| Bedding, Drapery,<br>Multipurpose | Wovens         |  |
| COLORS                            | DESIGN TYPES   |  |
| Beige                             | Check / Plaid  |  |
| SCALE                             | RAILROADED     |  |
| Small                             | Not Railroaded |  |

| WIDTH                    | FINISH                 | VERTICAL REPEAT   | HORIZONTAL REPEAT                            |
|--------------------------|------------------------|-------------------|----------------------------------------------|
| 54.00 in (137.16 cm)     | Water Repellent Finish | 1.10 in (2.79 cm) | 1.10 in (2.79 cm)                            |
| CONTENT                  | BACKING                | FIRE CODES        | DOUBLE RUBS                                  |
| 70% Cotton 30% Polyester |                        | UFAC Class I      | Exceeds 9,000 Double Rubs (Wyzenbeek Method) |
| PRODUCT NUMBER           | COUNTRY                | CLEANING CODES    |                                              |
| 3433002                  | Taiwan                 | S                 |                                              |