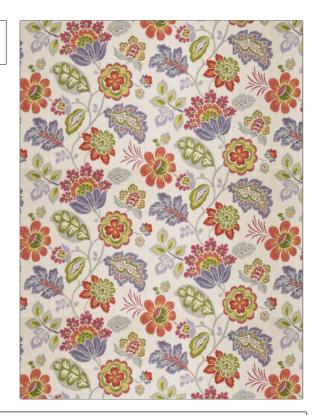

## FABRICUT Fabric Product Details

PATTERN Kamei COLOR 04

BRAND APPLICATION

Fabricut Fabric

USES CATEGORIES

Bedding, Drapery, Multipurpose Prints

COLORS

Lavender / Purple, Pink, Multi-Color Floral, Global / Ethnic, Print Pattern

SCALE

RAILROADED

DESIGN TYPES

Large Not Railroaded

| WIDTH                | FINISH                        | VERTICAL REPEAT     | HORIZONTAL REPEAT                                |
|----------------------|-------------------------------|---------------------|--------------------------------------------------|
| 54.00 in (137.16 cm) | Soil & Stain Repellent Finish | 32.00 in (81.28 cm) | 27.00 in (68.58 cm)                              |
| CONTENT              | BACKING                       | FIRE CODES          | DOUBLE RUBS                                      |
| 55% Linen, 45% Rayon |                               | UFAC Class I        | Exceeds 15,000 Double<br>Rubs (Wyzenbeek Method) |
| PRODUCT NUMBER       | COUNTRY                       | CLEANING CODES      |                                                  |
| 3452804              | Printed In USA                | S                   |                                                  |
|                      |                               |                     |                                                  |

ADDITIONAL PRODUCT NOTES

Soil & Stain Repellent Finish, Half Drop Repeat