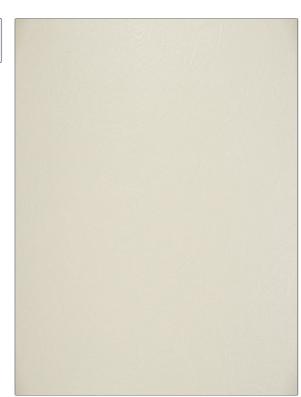

## FABRICUT Fabric Product Details

PATTERN Iron COLOR 05 BRAND APPLICATION **Fabricut Fabric** USES CATEGORIES Upholstery Faux Leather / Vinyl COLORS DESIGN TYPES Solid, Texture Plain, Off White / Ivory Contemporary / Modern RAILROADED **Not Railroaded** 