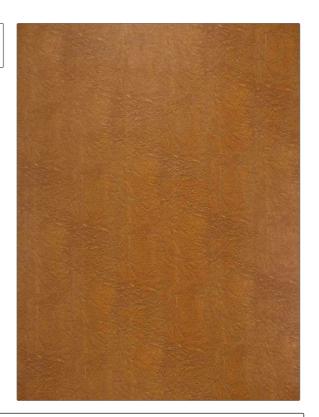

## FABRICUT Fabric Product Details

PATTERN Pewter
COLOR 002BRANDY

BRAND APPLICATION

USES CATEGORIES

Upholstery Solids / Small Scale Patterns, Faux Leather /

Vinyl

**Fabric** 

COLORS DESIGN TYPES

Orange / Spice Solid, Texture Plain

RAILROADED

**Fabricut** 

Not Railroaded

| WIDTH                | VERTICAL REPEAT         | HORIZONTAL REPEAT                                 | CONTENT                                                                                 |
|----------------------|-------------------------|---------------------------------------------------|-----------------------------------------------------------------------------------------|
| 54.00 in (137.16 cm) | 0.00 in (0.00 cm)       | 0.00 in (0.00 cm)                                 | Face: 96% Polyvinyl<br>Chloride, 4% Polyurethane,<br>Back: 67% Polyester, 33%<br>Cotton |
| BACKING              | FIRE CODES              | DOUBLE RUBS                                       | PRODUCT NUMBER                                                                          |
|                      | UFAC Class I / NFPA 260 | Exceeds 200,000 Double<br>Rubs (Wyzenbeek Method) | 3482502                                                                                 |
| COUNTRY              | CLEANING CODES          |                                                   |                                                                                         |
| Turkey               | SW                      |                                                   |                                                                                         |