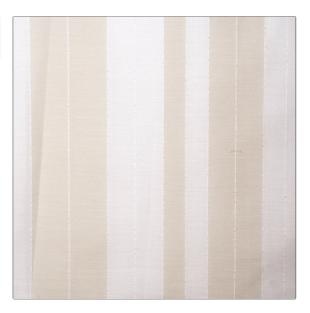

## FABRICUT Fabric Product Details

| PATTERN<br>COLOR | Musgrove<br>Natural |              |
|------------------|---------------------|--------------|
| BRAND            |                     | APPLICATION  |
| Fabricut         |                     | Fabric       |
| USES             |                     | CATEGORIES   |
| Drapery          |                     | Sheer        |
| COLORS           |                     | DESIGN TYPES |
| Linen            |                     | Stripes      |
| SCALE            |                     | RAILROADED   |

Railroaded

Medium

| WIDTH                 | VERTICAL REPEAT        | HORIZONTAL REPEAT   | CONTENT        |
|-----------------------|------------------------|---------------------|----------------|
| 118.00 in (299.72 cm) | 0.00 in (0.00 cm)      | 10.00 in (25.40 cm) | 100% Polyester |
| BACKING               | FIRE CODES             | PRODUCT NUMBER      | COUNTRY        |
|                       | Passes "NFPA 701" 2004 | 3508201             | Turkey         |
| CLEANING CODES        | _                      |                     |                |
| 5                     | _                      |                     |                |

ADDITIONAL PRODUCT NOTES

Shown Railroaded