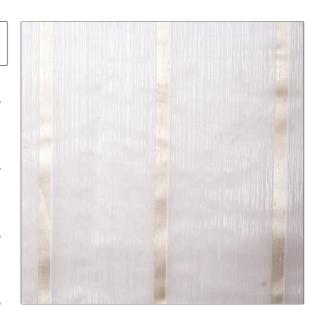

## FABRICUT Fabric Product Details

| PATTERN | Zedoary |
|---------|---------|
| COLOR   | Ivory   |

BRAND

Fabricut Fabric

USES CATEGORIES

Drapery Sheer

COLORS DESIGN TYPES

White, Off White / Ivory Stripes, Contemporary /

Modern

APPLICATION

SCALE RAILROADED

Medium Railroaded

| WIDTH                 | VERTICAL REPEAT   | HORIZONTAL REPEAT  | CONTENT        |
|-----------------------|-------------------|--------------------|----------------|
| 118.00 in (299.72 cm) | 0.00 in (0.00 cm) | 4.50 in (11.43 cm) | 100% Polyester |
| BACKING               | PRODUCT NUMBER    | COUNTRY            | CLEANING CODES |
|                       | 3509001           | Turkey             |                |