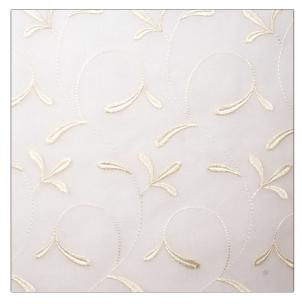

## FABRICUT<sup>®</sup>Fabric Product Details

| PATTERN Joust<br>COLOR Cream |                                              |  |
|------------------------------|----------------------------------------------|--|
| BRAND                        | APPLICATION                                  |  |
| Fabricut                     | Fabric                                       |  |
| USES Drapery                 | CATEGORIES Sheer, Crewels /                  |  |
| COLORS                       |                                              |  |
| Off White / Ivory            | Embroidery, Leaves,<br>Contemporary / Modern |  |
| SCALE                        | RAILROADED                                   |  |
| Medium                       | Railroaded                                   |  |

| VIDTH                 | VERTICAL REPEAT        | HORIZONTAL REPEAT  | CONTENT        |
|-----------------------|------------------------|--------------------|----------------|
| 114.00 in (289.56 cm) | 11.50 in (29.21 cm)    | 4.50 in (11.43 cm) | 100% Polyester |
| BACKING               | FIRE CODES             | PRODUCT NUMBER     | COUNTRY        |
|                       | Passes "NFPA 701" 1999 | 3519901            | Turkey         |
| CLEANING CODES        | _                      |                    |                |
| S                     |                        |                    |                |

ADDITIONAL PRODUCT NOTES

Shown Railroaded

fabricut.com | (800) 999-8200

© Fabricut Inc., 2024