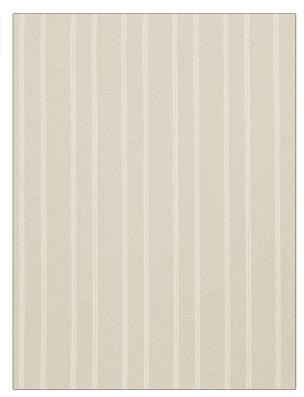

## FABRICUT® Fabric Product Details

| PATTERN Kenny COLOR Sand |              |
|--------------------------|--------------|
| BRAND                    | APPLICATION  |
| Fabricut                 | Fabric       |
| USES                     | CATEGORIES   |
| Drapery                  | Sheer        |
| COLORS                   | DESIGN TYPES |
| Off White / Ivory        | Stripes      |
| SCALE                    | RAILROADED   |
| Small                    | Railroaded   |

ADDITIONAL PRODUCT NOTES

Shown Railroaded