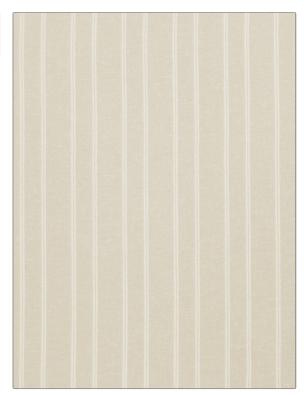

## FABRICUT® Fabric Product Details

| PATTERN Kenny COLOR 01 |              |
|------------------------|--------------|
| BRAND                  | APPLICATION  |
| Fabricut               | Fabric       |
| USES                   | CATEGORIES   |
| Drapery                | Sheer        |
| COLORS                 | DESIGN TYPES |
| Off White / Ivory      | Stripes      |
| SCALE                  | RAILROADED   |
| Small                  | Railroaded   |

| WIDTH                 | VERTICAL REPEAT        | HORIZONTAL REPEAT | CONTENT        |
|-----------------------|------------------------|-------------------|----------------|
| 118.00 in (299.72 cm) | 0.00 in (0.00 cm)      | 2.40 in (6.10 cm) | 100% Polyester |
| BACKING               | FIRE CODES             | PRODUCT NUMBER    | COUNTRY        |
|                       | Passes "NFPA 701" 1999 | 3520201           | Turkey         |
| CLEANING CODES        | _                      |                   |                |
| S                     |                        |                   |                |
|                       |                        |                   |                |

ADDITIONAL PRODUCT NOTES

Shown Railroaded