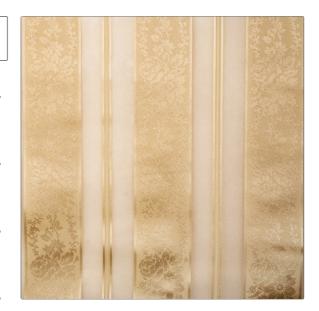

## FABRICUT Fabric Product Details

| PATTERN | Helm  |
|---------|-------|
| COLOR   | Wheat |

BRAND APPLICATION

Fabricut Fabric

USES CATEGORIES

Drapery Sheer

COLORS DESIGN TYPES

Beige Floral, Stripes

SCALE RAILROADED

Medium Railroaded

| BACKING               | Passes "NFPA 701" 1999 | PRODUCT NUMBER 3520503 | COUNTRY  Turkey |
|-----------------------|------------------------|------------------------|-----------------|
| 118.00 in (299.72 cm) | 0.00 in (0.00 cm)      | 3.20 in (8.13 cm)      | 100% Polyester  |
| WIDTH                 | VERTICAL REPEAT        | HORIZONTAL REPEAT      | CONTENT         |

ADDITIONAL PRODUCT NOTES

Shown Railroaded