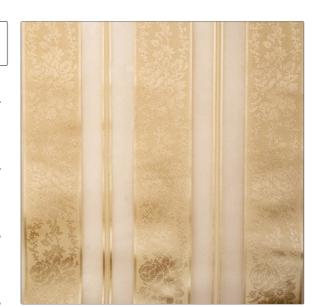

## FABRICUT Fabric Product Details

| PATTERN | Helm |
|---------|------|
| COLOR   | 03   |

BRAND

APPLICATION

**Fabricut** 

Fabric

USES

CATEGORIES

Drapery

Sheer

COLORS

DESIGN TYPES

Beige

Floral, Stripes

SCALE

RAILROADED

Medium

Railroaded

|                       | Passes "NFPA 701" 1999 | 3520603           | Turkey         |
|-----------------------|------------------------|-------------------|----------------|
| BACKING               | FIRE CODES             | PRODUCT NUMBER    | COUNTRY        |
| 118.00 in (299.72 cm) | 0.00 in (0.00 cm)      | 3.20 in (8.13 cm) | 100% Polyester |
| WIDTH                 | VERTICAL REPEAT        | HORIZONTAL REPEAT | CONTENT        |