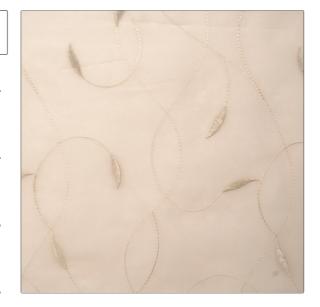

## FABRICUT Fabric Product Details

PATTERN Estefan COLOR 107

BRAND APPLICATION

Fabricut Fabric

USES CATEGORIES

Drapery Sheer, Crewels / Embroideries

COLORS DESIGN TYPES

Beige Embroidery, Leaves,

Contemporary / Modern

RAILROADED

Medium Railroaded

SCALE

| WIDTH                 | VERTICAL REPEAT        | HORIZONTAL REPEAT  | CONTENT                                               |
|-----------------------|------------------------|--------------------|-------------------------------------------------------|
| 112.00 in (284.48 cm) | 18.00 in (45.72 cm)    | 8.50 in (21.59 cm) | Base: 100% Polyester<br>Embroidery: 100%<br>Polyester |
| BACKING               | FIRE CODES             | PRODUCT NUMBER     | COUNTRY                                               |
|                       | Passes "NFPA 701" 2010 | 3520807            | Turkey                                                |
|                       |                        |                    | •                                                     |
| CLEANING CODES        | _                      |                    |                                                       |
| c                     |                        |                    |                                                       |

ADDITIONAL PRODUCT NOTES

Shown Railroaded, Embroidered Textiles Are Not, Guaranteed For Precise Color, Matching And Colorfastness., Color Placement Of Embroidery, May Vary. All Measurements, Quoted For Repeats Are, Approximate.