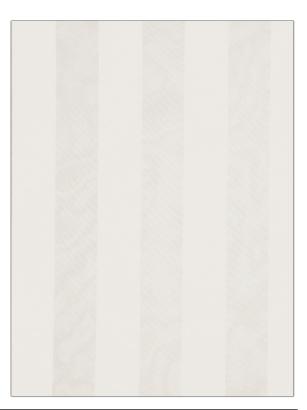

## FABRICUT® Fabric Product Details

| PATTERN Layover COLOR Ecru |              |
|----------------------------|--------------|
| BRAND                      | APPLICATION  |
| Fabricut                   | Fabric       |
| USES                       | CATEGORIES   |
| Drapery                    | Sheer        |
| COLORS                     | DESIGN TYPES |
| Off White / Ivory          | Stripes      |
| SCALE                      | RAILROADED   |
| Medium                     | Railroaded   |

| WIDTH                 | VERTICAL REPEAT        | HORIZONTAL REPEAT | CONTENT        |
|-----------------------|------------------------|-------------------|----------------|
| 118.00 in (299.72 cm) | 0.00 in (0.00 cm)      | 3.50 in (8.89 cm) | 100% Polyester |
| BACKING               | FIRE CODES             | PRODUCT NUMBER    | COUNTRY        |
|                       | Passes "NFPA 701" 1999 | 3521402           | Turkey         |

ADDITIONAL PRODUCT NOTES

Shown Railroaded