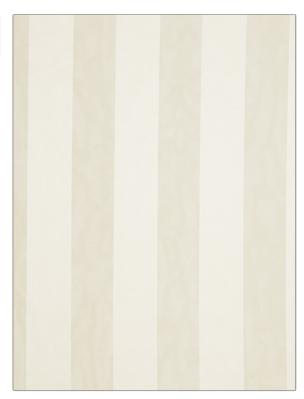

## FABRICUT° Fabric Product Details

| PATTERN Layover   |              |
|-------------------|--------------|
| color Cream       |              |
|                   |              |
| BRAND             | APPLICATION  |
| Fabricut          | Fabric       |
| USES              | CATEGORIES   |
| Drapery           | Sheer        |
| COLORS            | DESIGN TYPES |
| Off White / Ivory | Stripes      |
| SCALE             | RAILROADED   |
| Medium            | Railroaded   |

ADDITIONAL PRODUCT NOTES

Shown Railroaded