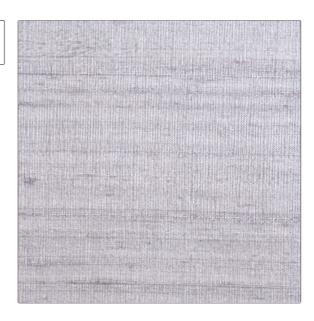

## FABRICUT Fabric Product Details

| PATTERN<br>COLOR                  | Luxury Silk<br>Steel |                |  |
|-----------------------------------|----------------------|----------------|--|
| BRAND                             |                      | APPLICATION    |  |
| Fabricut                          |                      | Fabric         |  |
| USES                              |                      | CATEGORIES     |  |
| Bedding, Drapery,<br>Multipurpose |                      | Silk           |  |
| воок                              |                      | COLORS         |  |
| Luxury Silk Vol. III              |                      | Grey           |  |
| DESIGN TYPE                       | s                    | RAILROADED     |  |
| Solid                             |                      | Not Railroaded |  |

| WIDTH                | VERTICAL REPEAT   | HORIZONTAL REPEAT | CONTENT     |
|----------------------|-------------------|-------------------|-------------|
| 54.00 in (137.16 cm) | 0.00 in (0.00 cm) | 0.00 in (0.00 cm) | 100% Silk   |
| BACKING              | FIRE CODES        | PRODUCT NUMBER    | DATE BOOKED |
|                      | Passes MVS 302    | 3537311           | 02/2017     |
| COUNTRY              | CLEANING CODES    | _                 |             |
| ndia                 | S                 |                   |             |