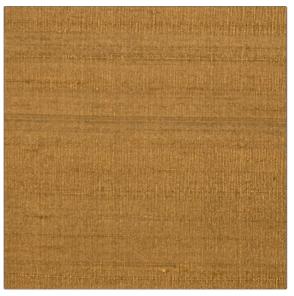

## $FABRICUT^{*}$ Fabric Product Details

| PATTERN<br>COLOR                  | Luxury Silk<br>201 |              |   |
|-----------------------------------|--------------------|--------------|---|
| BRAND                             |                    | APPLICATION  | _ |
| Fabricut                          |                    | Fabric       |   |
| USES                              |                    | CATEGORIES   | _ |
| Bedding, Drapery,<br>Multipurpose |                    | Silk         |   |
| COLORS                            |                    | DESIGN TYPES | _ |
| Gold                              |                    | Solid        |   |
| RAILROADED                        |                    |              |   |

Not Railroaded

| WIDTH                | VERTICAL REPEAT   | HORIZONTAL REPEAT | CONTENT   |
|----------------------|-------------------|-------------------|-----------|
| 54.00 in (137.16 cm) | 0.00 in (0.00 cm) | 0.00 in (0.00 cm) | 100% Silk |
| BACKING              | FIRE CODES        | PRODUCT NUMBER    | COUNTRY   |
|                      | Passes MVS 302    | 3537401           | India     |
| CLEANING CODES       | _                 |                   |           |
| S                    |                   |                   |           |