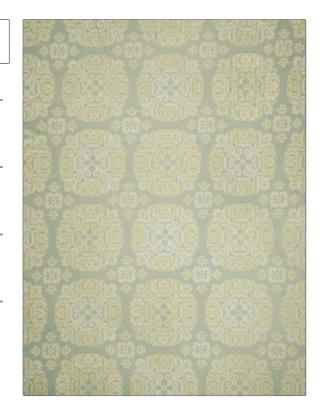

## FABRICUT Fabric Product Details

PATTERN Matra COLOR Opal

BRAND APPLICATION

Fabricut Fabric

USES CATEGORIES

Bedding, Drapery, Multipurpose

tipurpose

COLORS DESIGN TYPES

Aqua / Teal Medallion, Damask

Faux Silk

SCALE RAILROADED

Large Not Railroaded

| WIDTH                | VERTICAL REPEAT     | HORIZONTAL REPEAT                                | CONTENT                  |
|----------------------|---------------------|--------------------------------------------------|--------------------------|
| 54.00 in (137.16 cm) | 27.00 in (68.58 cm) | 27.00 in (68.58 cm)                              | 70% Polyester, 30% Rayon |
| BACKING              | FIRE CODES          | DOUBLE RUBS                                      | PRODUCT NUMBER           |
|                      | UFAC Class I        | Exceeds 15,000 Double<br>Rubs (Wyzenbeek Method) | 3538003                  |
| COUNTRY              | CLEANING CODES      | _                                                |                          |
| India                | S                   |                                                  |                          |