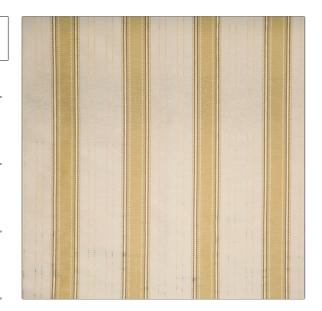

## FABRICUT Fabric Product Details

| PATTERN | Klum    |  |
|---------|---------|--|
| COLOR   | Natural |  |

Fabricut Fabric

USES CATEGORIES

Bedding, Drapery, Silk, Linen Multipurpose

COLORS DESIGN TYPES

Beige, Off White / Ivory Stripes

SCALE RAILROADED

Large Not Railroaded

| WIDTH                | VERTICAL REPEAT   | HORIZONTAL REPEAT  | CONTENT            |
|----------------------|-------------------|--------------------|--------------------|
| 52.00 in (132.08 cm) | 0.00 in (0.00 cm) | 9.00 in (22.86 cm) | 64% Linen 36% Silk |
| BACKING              | PRODUCT NUMBER    | COUNTRY            | CLEANING CODES     |
|                      | 3544502           | India              | S                  |