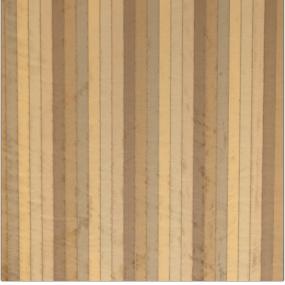

## FABRICUT Fabric Product Details

| PATTERN Spelling<br>COLOR 02      |                |
|-----------------------------------|----------------|
| BRAND                             | APPLICATION    |
| Fabricut                          | Fabric         |
| USES                              | CATEGORIES     |
| Bedding, Drapery,<br>Multipurpose | Silk, Taffeta  |
| COLORS                            | DESIGN TYPES   |
| Grey, Beige, Taupe / Tan          | Stripes        |
| SCALE                             | RAILROADED     |
| Large                             | Not Railroaded |

| WIDTH                | VERTICAL REPEAT   | HORIZONTAL REPEAT    | CONTENT             |
|----------------------|-------------------|----------------------|---------------------|
| 54.00 in (137.16 cm) | 0.00 in (0.00 cm) | 6.12 in (15.54 cm)   | 88% Silk 12% Cotton |
| BACKING              | PRODUCT NUMBER    | COUNTRY              | CLEANING CODES      |
|                      | 3545402           | No Country Of Origin | S                   |