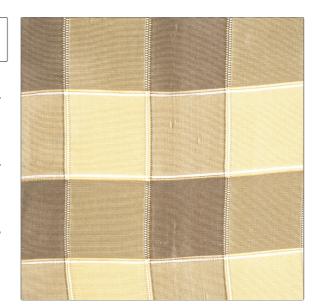

## FABRICUT Fabric Product Details

PATTERN Pratt
COLOR Soapstone

BRAND

APPLICATION

**Fabricut** 

Fabric

USES

CATEGORIES

Bedding, Drapery, Multipurpose Silk

COLORS

DESIGN TYPES

Grey

Check / Plaid

RAILROADED

Not Railroaded

| WIDTH                | VERTICAL REPEAT    | HORIZONTAL REPEAT  | CONTENT             |
|----------------------|--------------------|--------------------|---------------------|
| 54.00 in (137.16 cm) | 4.50 in (11.43 cm) | 4.00 in (10.16 cm) | 76% Silk 24% Cotton |
| BACKING              | PRODUCT NUMBER     | COUNTRY            | CLEANING CODES      |
|                      | 3545503            | India              | S                   |