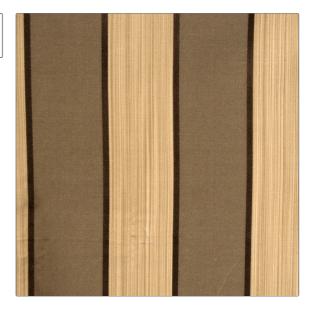

## FABRICUT Fabric Product Details

| PATTERN Nem                      | ncova<br>fle   |
|----------------------------------|----------------|
| BRAND                            | APPLICATION    |
| Fabricut                         | Fabric         |
| USES                             | CATEGORIES     |
| Bedding, Drapery<br>Multipurpose | , Silk         |
| COLORS                           | DESIGN TYPES   |
| Taupe / Tan                      | Stripes        |
| SCALE                            | RAILROADED     |
| Small                            | Not Railroaded |

| WIDTH                | VERTICAL REPEAT   | HORIZONTAL REPEAT | CONTENT        |
|----------------------|-------------------|-------------------|----------------|
| 52.00 in (132.08 cm) | 0.00 in (0.00 cm) | 3.50 in (8.89 cm) | 100% Silk      |
| BACKING              | PRODUCT NUMBER    | COUNTRY           | CLEANING CODES |
|                      | 3546703           | India             | S              |