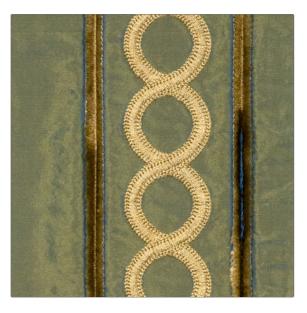

## $FABRICUT^{*}$ Fabric Product Details

| PATTERN<br>COLOR | Beckinsale<br>Jade |                                 |
|------------------|--------------------|---------------------------------|
| BRAND            |                    | APPLICATION                     |
| Fabricut         |                    | Fabric                          |
| USES             |                    | CATEGORIES                      |
| Bedding,         | Drapery            | Silk, Crewels /<br>Embroideries |
| COLORS           |                    | DESIGN TYPES                    |
| Light Green      |                    | Embroidery, Stripes             |
| SCALE            |                    | RAILROADED                      |
| Medium           |                    | Not Railroaded                  |